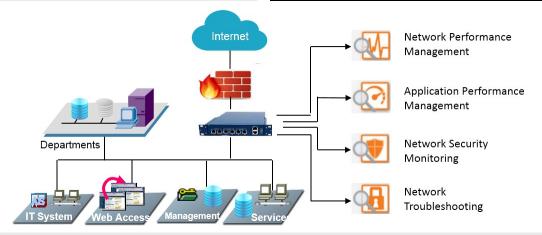

# **Application**

TAP2424 is suitable to be used in the fields of telecom/mobile operator, data center, enterprise for applications such as traffic monitoring and analysis, network security and value added services.