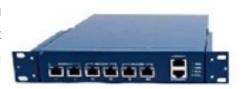

#### **Overview**

TAP2424 is a 1GbE copper TAP with two network ports and four monitoring ports. It supports inline deployment for single 1GbE link, or passive deployment for two SPAN ports. The tapping traffic can be output in different ways, including separating upstream and downstream to different ports, or aggregating upstream and downstream to both ports.

### **Features**

- 1U height
- 2 network ports, 4 monitoring ports
- All ports support 10/100/1000M, half/full duplex
- Network ports (SPAN) and monitoring ports support MDI/MDIX adaptive
- Supports both inline mode and passive mode
- Transparent deployment in inline mode
- Separating output for upstream/downstream
- Aggregating output for upstream/downstream

## **Specifications**

| Features              | Parameter                                               |
|-----------------------|---------------------------------------------------------|
| Dimensions            | (L x W x H) 185 x 265 x 44 mm                           |
| Weight                | < 2 Kg                                                  |
| Power Supply          | Redundant Power Input<br>AC 100 ~ 240V or DC -36 ~ -72V |
| Power Consumption     | < 20 W                                                  |
| Operating Temperature | 0C° ~ 40C°                                              |
| Storage Temperature   | -40C° ~ 75C°                                            |
| Humidity              | 10% ~ 95% (Non-condensing)                              |